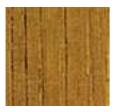

MM SMC QHS Quart
MM SMC GHS Gallon

**HONEYTONE** 

With its rich honey color that looks like new teak.

MM SMC QGS Quart
MM SMC GGS Gallon

**GOLDTONE** 

Original shade gives wood the reddish-brown luster of freshly sanded teak.