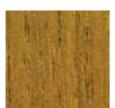

MM SMC QHS Quart
MM SMC GHS Gallon

**HONEYTONE** 

With its rich honey color that looks like new teak.

MM SMC QGS Quart
MM SMC GGS Gallon

**GOLDTONE** 

Original shade gives wood the reddish-brown luster of freshly sanded teak.