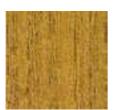

MM SMC QCS Quart
MM SMC GCS Gallon

**CLEARTONE** 

Contains no pigment, looks like oil; not as weather resistant.

MM SMC PNS Pint
MM SMC QNS Quart
MM SMC GNS Gallon

**NATURAL SEALER** 

Our best seller for boats; gives wood the golden-tan glow of slightly weathered teak.

MM SMC QHS Quart
MM SMC GHS Gallon

**HONEYTONE** 

With its rich honey color that looks like new teak.

MM SMC QGS Quart
MM SMC GGS Gallon

**GOLDTONE** 

Original shade gives wood the reddish-brown luster of freshly sanded teak.